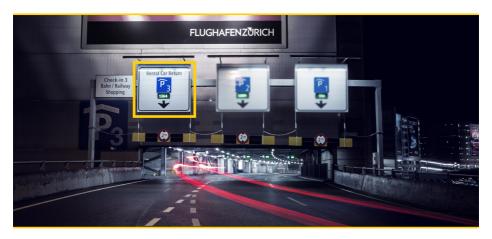

# **RETURN ZURICH AIRPORT**

From all directions take the exit **FLUGHAFEN (Airport)** and follow the signs **RENTAL CAR RETURN - P3** (keep left).

Follow the signs **RENTAL CAR RETURN** and, if possible directly at shown lane.

Entering **P3** keep the left lane.

Keep the **LEFT LANE**.

**BEFORE THE BARRIERS** take the slipway on the left and follow the Hertz-signs.

**EXIT LEVEL 2** and follow the Hertz-signs until the return area of Hertz (last checkin on the right).