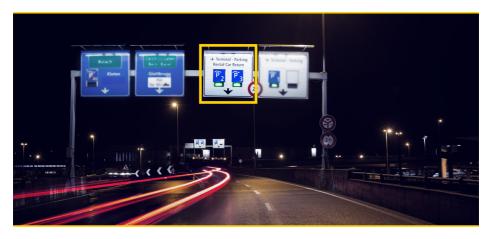

# **RETURN ZURICH AIRPORT**

From all directions take the exit **FLUGHAFEN (Airport)** and follow the signs **RENTAL CAR RETURN - P3** (keep left).

Follow the signs **RENTAL CAR RETURN** and, if possible directly at shown lane.

Entering **P3** keep the left lane.

Keep the **LEFT LANE**.

**BEFORE THE BARRIERS** take the slipway on the left and follow the Hertz-signs.

**EXIT LEVEL 2** and follow the Hertz-signs until the return area of Hertz (last checkin on the right).