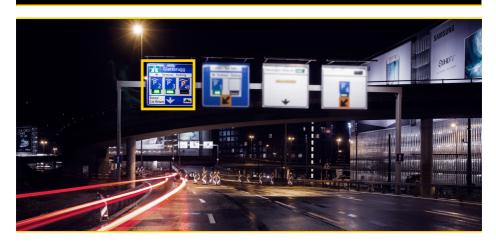

# **RETURN ZURICH AIRPORT**

From all directions take the exit **FLUGHAFEN (Airport)** and follow the signs **RENTAL CAR RETURN - P3** (keep left).

Follow the signs **RENTAL CAR RETURN** and, if possible directly at shown lane.

Entering **P3** keep the left lane.

Keep the **LEFT LANE**.

**BEFORE THE BARRIERS** take the slipway on the left and follow the Hertz-signs.

**EXIT LEVEL 2** and follow the Hertz-signs until the return area of Hertz (last checkin on the right).