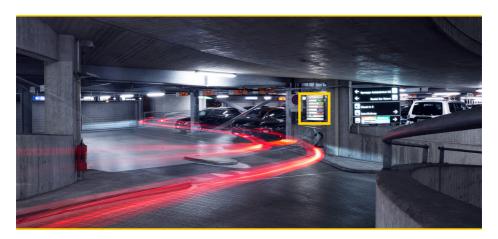

# **RETURN ZURICH AIRPORT**

From all directions take the exit **FLUGHAFEN (Airport)** and follow the signs **RENTAL CAR RETURN - P3** (keep left).

Follow the signs **RENTAL CAR RETURN** and, if possible directly at shown lane.

Entering **P3** keep the left lane.

Keep the **LEFT LANE**.

**BEFORE THE BARRIERS** take the slipway on the left and follow the Hertz-signs.

**EXIT LEVEL 2** and follow the Hertz-signs until the return area of Hertz (last checkin on the right).