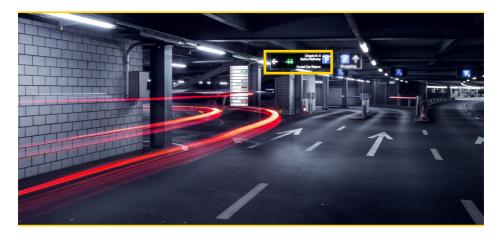

# **RETURN ZURICH AIRPORT**

From all directions take the exit **FLUGHAFEN (Airport)** and follow the signs **RENTAL CAR RETURN - P3** (keep left).

Follow the signs **RENTAL CAR RETURN** and, if possible directly at shown lane.

Entering **P3** keep the left lane.

Keep the **LEFT LANE**.

**BEFORE THE BARRIERS** take the slipway on the left and follow the Hertz-signs.

**EXIT LEVEL 2** and follow the Hertz-signs until the return area of Hertz (last checkin on the right).