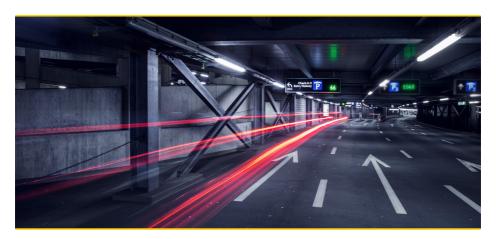

# **RETURN ZURICH AIRPORT**

From all directions take the exit **FLUGHAFEN (Airport)** and follow the signs **RENTAL CAR RETURN - P3** (keep left).

Follow the signs **RENTAL CAR RETURN** and, if possible directly at shown lane.

Entering **P3** keep the left lane.

Keep the **LEFT LANE**.

**BEFORE THE BARRIERS** take the slipway on the left and follow the Hertz-signs.

**EXIT LEVEL 2** and follow the Hertz-signs until the return area of Hertz (last checkin on the right).