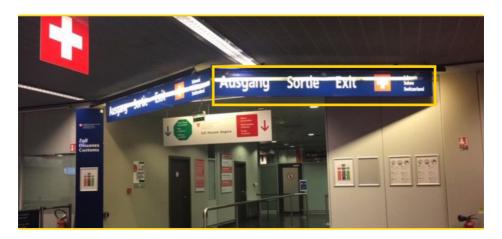

## PICK-UP BASEL AIRPORT

First of all choose the swiss side.

Pass the Swiss custom take the exit in direction Switzerland.

After the exit of the customs they to the right and you will arrive at the counter after 30 meters. Now you can pick up your car.