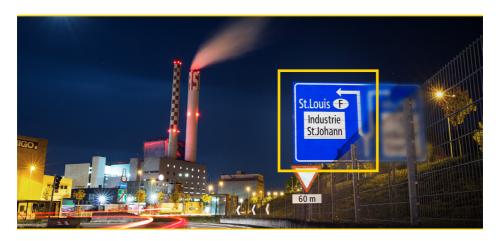

Follow the direction ST. LOUIS, FRANCE. Take a left turn.

Turn left at the crossroad in direction **EUROAIRPORT.** At the roundabout, take the first exit to the right and follow the road for about 5km.