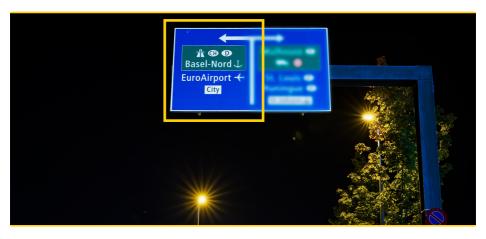

Follow the direction ST. LOUIS, FRANCE. Take a left turn.

Turn left at the crossroad in direction **EUROAIRPORT.** At the roundabout, take the first exit to the right and follow the road for about 5km.

Drive in direction **ANKUNFT (ARRIVAL), CAR RENTAL**. Follow the bus line to find the car return. Park your car on any bay marked Hertz or Dollar Thrifty.

Please return the key of your car at the customer representative or after opening hours please throw the keys in the **KEY RETURN BOX**.