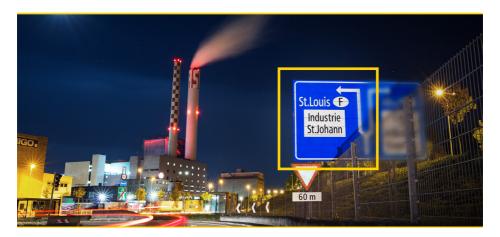

# **HOW YOU FIND US BASEL AIRPORT**

### **RETURN GUIDE FROM FRANCE (A35)**

Follow the direction to Basel on the highway. Please follow **DOUANE ZOLL** and don't take the french exit Aéroport Bâle/Mulhouse - Blotzheim!

Cross the Swiss border and take the exit ALLSCHWIL.

Follow the direction ST. LOUIS, FRANCE. Take a left turn.

Turn left at the crossroad in direction **EUROAIRPORT.** At the roundabout, take the first exit to the right and follow the road for about 5km.