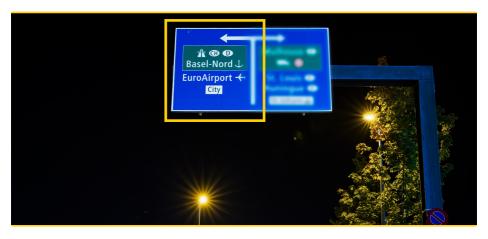

Follow the direction ST. LOUIS, FRANCE. Take a left turn.

Turn left at the crossroad in direction **EUROAIRPORT.** At the roundabout, take the first exit to the right and follow the road for about 5km.

### **ADDRESS**

Hertz Basel Swiss Side Flughafenstrasse 230 4056 Basel Switzerland +41 (0)61 325 27 80 basel-airport@hertz.ch

> Please follow the road to Euroairport