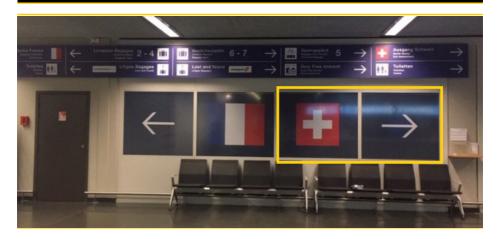

## PICK-UP BASEL AIRPORT

First of all choose the swiss side.

Pass the Swiss custom take the exit in direction Switzerland.

After the exit of the customs they to the right and you will arrive at the counter after 30 meters. Now you can pick up your car.