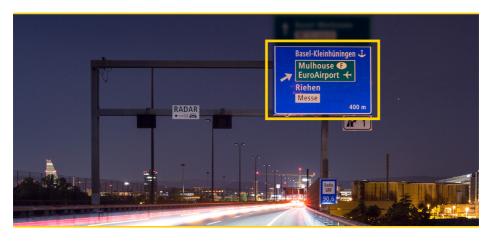

### **RETURN GUIDE FROM GERMANY**

Follow the direction to Basel on the highway. Please follow **DOUANE ZOLL** and don't take the exit Euroairport before the customs.

After the Swiss border take the exit **EUROAIRPORT**.

Follow the direction ST. LOUIS, FRANCE. Take a left turn.

Turn left at the crossroad in direction **EUROAIRPORT.** At the roundabout, take the first exit to the right and follow the road for about 5km.