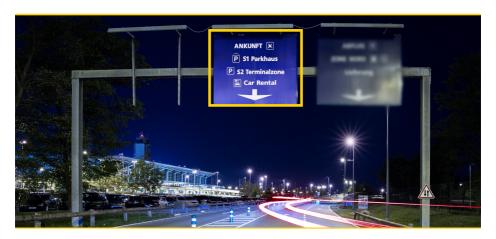

Drive in direction **ANKUNFT (ARRIVAL), CAR RENTAL**. Follow the bus line to find the car return. Park your car on any bay marked Hertz or Dollar Thrifty.

Please return the key of your car at the customer representative or after opening hours please throw the keys in the **KEY RETURN BOX**.