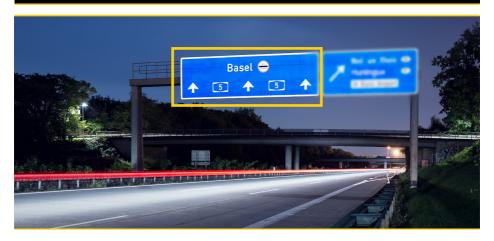

# **HOW YOU FIND US BASEL AIRPORT**

### **RETURN GUIDE FROM GERMANY**

Follow the direction to Basel on the highway. Please follow **DOUANE ZOLL** and don't take the exit Euroairport before the customs.

After the Swiss border take the exit **EUROAIRPORT**.