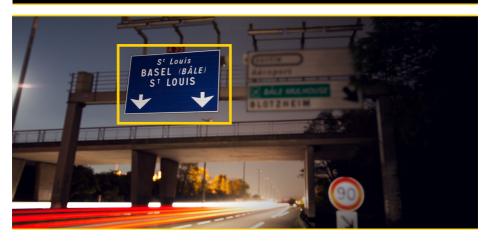

Follow the direction ST. LOUIS, FRANCE. Take a left turn.

Turn left at the crossroad in direction **EUROAIRPORT.** At the roundabout, take the first exit to the right and follow the road for about 5km.