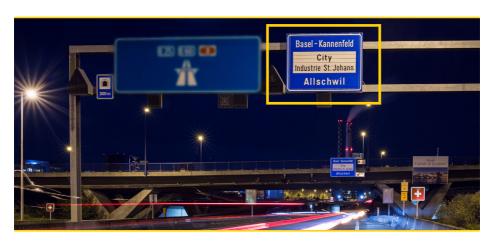

### **RETURN GUIDE FROM FRANCE (A35)**

Follow the direction to Basel on the highway. Please follow **DOUANE ZOLL** and don't take the french exit Aéroport Bâle/Mulhouse - Blotzheim!

Cross the Swiss border and take the exit ALLSCHWIL.