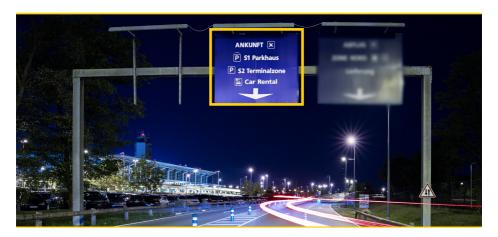

Drive in direction **ANKUNFT (ARRIVAL), CAR RENTAL**. Follow the bus line to find the car return. Park your car on any bay marked Hertz or Dollar Thrifty.

Please return the key of your car at the customer representative or after opening hours please throw the keys in the **KEY RETURN BOX**.