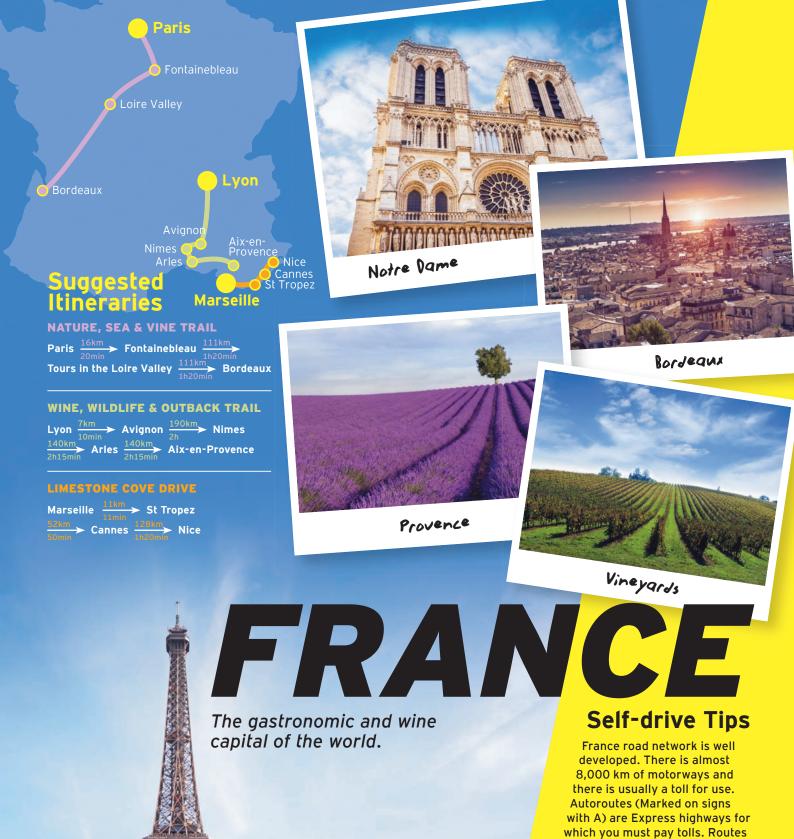

For more information, visit France Tourism www.rendezvousenfrance.com | ww.france.fr/en \*Suggestions are based on tips from travellers and tourist websites.

\*\*\*\*\*\*\*

Eiffle Tower

urope

Nationales (Marked N) are National

motorways for which there are no tolls, often with several lanes. Routes Departementales (Marked D) are smaller scenic country roads with less traffic. International Driving Permit (IDP) is highly recommended for non-European drivers.

Visit www.hertz.com/cars to check

out the France car fleet. **TIP FROM 9 WAYS TO SAVE \$** 

every booking you make.

**G** Don't forget to include your frequent flyer number to earn miles for