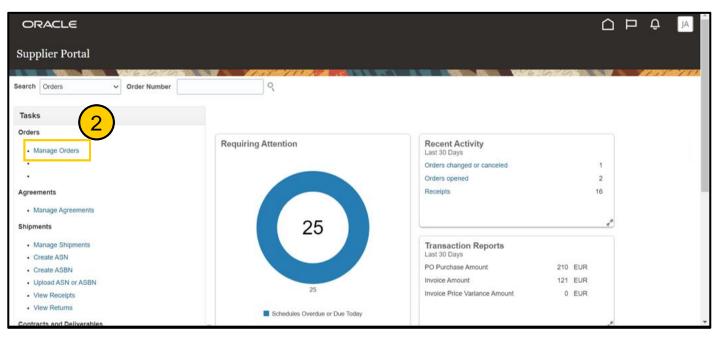

2. Click the **Manage Orders** option from the **Tasks** list. The **Manage Orders** screen is displayed.

| ORACLE                       |                                |                                             |         | Ģ 🗚         |
|------------------------------|--------------------------------|---------------------------------------------|---------|-------------|
| Supplier Portal              |                                |                                             |         |             |
| Search Orders V Order Number | ٩                              |                                             |         | 1.77 - 1.83 |
| Tasks                        |                                |                                             |         |             |
| Orders     Manage Orders     | Requiring Attention            | Recent Activity<br>Last 30 Days             |         | _           |
|                              |                                | Orders changed or canceled<br>Orders opened | 1       |             |
| Agreements                   |                                | Receipts                                    | 16      |             |
| Manage Agreements            |                                |                                             |         |             |
| Shipments                    | 25                             |                                             |         |             |
| Manage Shipments             |                                | Transaction Reports                         |         |             |
| Create ASN     Create ASBN   |                                | PO Purchase Amount                          | 210 EUR |             |
| Upload ASN or ASBN           |                                | Invoice Amount                              | 121 EUR |             |
| View Receipts                | 25                             | Invoice Price Variance Amount               | 0 EUR   |             |
| View Returns                 |                                |                                             |         |             |
| Contracts and Deliverables   | Schedules Overdue or Due Today |                                             |         | *           |