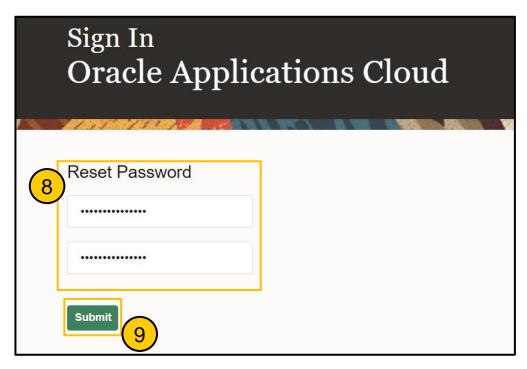

## **Create New Password**

- 8. Enter your new password twice.
- 9. Click Submit..

10. You will be taken to your landing page

| ORACLE      |                              |  |
|-------------|------------------------------|--|
|             | Good afternoon,              |  |
| 0 0 0 0 0 0 | Supplier Portal Tools Others |  |
|             | APPS                         |  |
|             | Composer Portal              |  |
|             |                              |  |
| 0 0 0 0 0   | Things to Finish             |  |

#### **Create New Password**

11. Select the **Supplier Portal** app.

| ORACLE                                                    |                              |                |
|-----------------------------------------------------------|------------------------------|----------------|
| an go                                                     | Good afternoon,              |                |
| 0 0 0 0 0 0                                               | Supplier Portal Tools Others |                |
|                                                           | Arrs (11)                    |                |
|                                                           |                              |                |
| $\begin{array}{c} 0 & 0 & 0 \\ 0 & 0 & 0 & 0 \end{array}$ | Supplier Portal              |                |
| 00000000                                                  |                              |                |
|                                                           | Things to Finish             | - NO. Strategy |