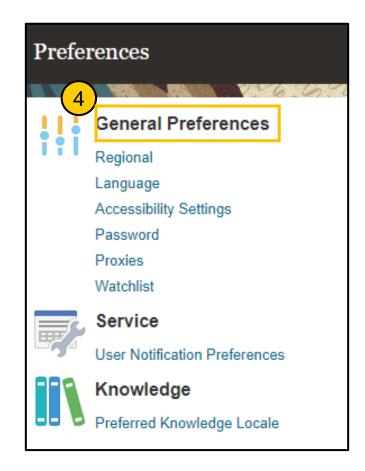

3. Select Set Preferences

|            | Settings and Actions                             | Sign Out |
|------------|--------------------------------------------------|----------|
| $\bigcirc$ | Personalization<br>Access Accessibility Settings |          |
| -          | Set Preferences                                  |          |
|            | Print Me                                         |          |
|            | Hide Help Icons                                  |          |
|            | Applications Help                                |          |
|            | About This Application                           |          |

## **Update Preferences**

4. Select and update each preference area as needed

Upon reviewing the steps of this transaction, you will be able to Manage Purchase Orders and Change Request process.

Follow the steps to manage Purchase Order (PO) and change request process.