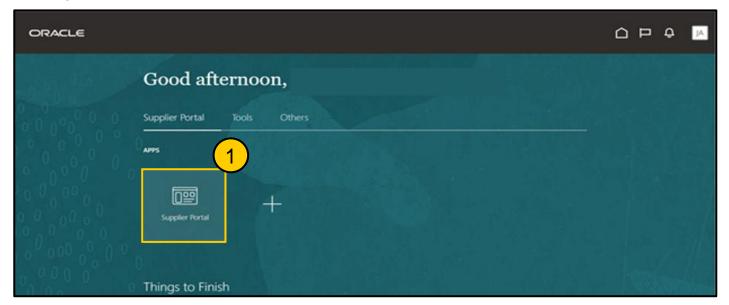

1. Login to the Supplier Portal and select the **Supplier Portal** app.

| ORACLE                             | D<br>₽ |
|------------------------------------|--------|
| Good afternoon,                    |        |
| C C C Supplier Portal Tools Others |        |
|                                    |        |
|                                    |        |
| Suppler Portal                     |        |
|                                    |        |
| Things to Finish                   |        |

1. Login to the Supplier Portal and select the **Supplier Portal** app.

| ORACLE      |                              |               |
|-------------|------------------------------|---------------|
|             | Good afternoon,              |               |
| 0 0 0 0 0 0 | Supplier Portal Tools Others |               |
|             | APPS 1                       |               |
|             |                              |               |
|             | Suppler Portal               |               |
| 0,000       | Things to Finish             | - Contraction |

| ORACLE                     |                              |            |
|----------------------------|------------------------------|------------|
|                            | Good afternoon,              |            |
| 0 0 0 0 0 0<br>0 0 0 0 0 0 | Supplier Portal Tools Others |            |
|                            | APPS 1                       |            |
|                            |                              |            |
|                            | Supplier Portal              |            |
| 0000                       | Things to Finish             | - Standard |