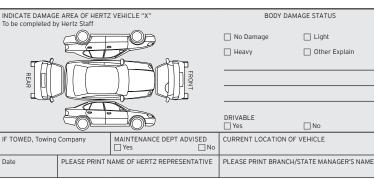

| Цо                                                                                                                | cŀ                  | -                                          |            |                        |                                                                   | Hertz Repres<br>Customer/Dri                                                   |                 |                          |                   |                                                             | screen                                | ed area        | as.           |                           |                                     |           |                               |                                             |         |                 |      |      |  |
|-------------------------------------------------------------------------------------------------------------------|---------------------|--------------------------------------------|------------|------------------------|-------------------------------------------------------------------|--------------------------------------------------------------------------------|-----------------|--------------------------|-------------------|-------------------------------------------------------------|---------------------------------------|----------------|---------------|---------------------------|-------------------------------------|-----------|-------------------------------|---------------------------------------------|---------|-----------------|------|------|--|
| <b>Hertz</b>                                                                                                      |                     |                                            |            |                        |                                                                   | Rental (attach copy of Rental Agreeme Other (attach copy of Trip Ticket or Oth |                 |                          |                   |                                                             | ntation)                              |                | Claim<br>Numb | er                        |                                     |           |                               |                                             |         |                 |      |      |  |
| lertz Australia PTY Limited<br>IBN 31 004 407 087<br>evel 15, 636 St Kilda Road,<br>Melbourne, VIC 3004 Australia |                     |                                            |            | -                      | Owning Location Rental Local  Rental Agreement or Trip Ticket No. |                                                                                |                 |                          |                   |                                                             |                                       |                | Insur<br>Ye   | surance Included<br>  Yes |                                     |           | ] No                          | Excess Charged Yes No Amount Charged on R/A |         |                 |      |      |  |
| ustgar@hertz.com<br>Vehicle Accident Report                                                                       |                     |                                            |            | Vehicle Make and Model |                                                                   |                                                                                |                 |                          | Registration No.  |                                                             |                                       |                |               |                           | \$                                  |           |                               |                                             |         |                 |      |      |  |
| veilicle                                                                                                          | A                   |                                            |            | -                      |                                                                   | Agreement                                                                      | e allu iv       |                          |                   | Method of                                                   |                                       | _              |               | .P No.                    |                                     |           |                               |                                             | Klm A   | Check           | n    |      |  |
| Renter of Hertz<br>Vehicle                                                                                        |                     | Number and Street                          |            |                        |                                                                   |                                                                                |                 |                          |                   | Email address                                               |                                       |                |               |                           |                                     |           |                               |                                             |         |                 |      |      |  |
|                                                                                                                   |                     |                                            |            |                        |                                                                   |                                                                                |                 |                          |                   |                                                             |                                       |                |               |                           |                                     |           |                               |                                             |         |                 |      |      |  |
|                                                                                                                   |                     |                                            |            |                        |                                                                   |                                                                                |                 |                          |                   | Name of Renter's Employer (only applicable if Company Hire) |                                       |                |               |                           |                                     |           |                               |                                             |         |                 |      |      |  |
|                                                                                                                   | City/State/Postcode |                                            |            |                        |                                                                   |                                                                                |                 | Renter's Phone No. B: H: |                   |                                                             |                                       |                |               |                           |                                     |           | Type of Rental Business Lease |                                             |         |                 |      |      |  |
|                                                                                                                   |                     | Driver's Name as shown on Driver's Licence |            |                        |                                                                   |                                                                                |                 |                          |                   | Drivers Licence No.                                         |                                       |                |               |                           | Expiry Date                         |           |                               |                                             | Issue : | State           |      |      |  |
| Driver of<br>Hertz Vehicle<br>(Vehicle No. 1)                                                                     |                     | Number and Street                          |            |                        |                                                                   |                                                                                |                 |                          | D.O.B             | O.B SEX                                                     |                                       |                |               | Relation to Renter        |                                     |           |                               | No. of Occupants<br>Hertz Vehicle           |         |                 |      |      |  |
|                                                                                                                   |                     | City/State/Postcode                        |            |                        |                                                                   |                                                                                | Tel No.         |                          |                   |                                                             | Driver's email address                |                |               |                           |                                     | Hert      |                               |                                             |         | itz venicie     |      |      |  |
|                                                                                                                   |                     | 1 '                                        |            |                        |                                                                   | ne of your Insurance Co.                                                       |                 |                          |                   | Address of Insurance Company                                |                                       |                |               |                           |                                     |           |                               |                                             |         |                 |      |      |  |
| Other Vehicle<br>or Property<br>in Accident                                                                       |                     | ☐ Yes ☐ No Driver's Name                   |            |                        |                                                                   |                                                                                |                 |                          |                   | Owner's name if other than Driver                           |                                       |                |               |                           |                                     |           |                               |                                             |         |                 |      |      |  |
|                                                                                                                   |                     | Number and Street                          |            |                        |                                                                   |                                                                                |                 |                          | Number and Street |                                                             |                                       |                |               |                           |                                     |           |                               |                                             |         |                 |      |      |  |
|                                                                                                                   | у                   | City/State/Postcode                        |            |                        |                                                                   |                                                                                | Tel. No.        |                          |                   | City/State/Postcode                                         |                                       |                |               |                           |                                     | Tel. No.  |                               |                                             |         |                 |      |      |  |
| (Vehicle No.<br>2/or Owner of<br>Property)                                                                        |                     | Driver's Licence Number and State          |            |                        |                                                                   | tate                                                                           | Expiry Date     |                          |                   | Who was at fault?                                           |                                       |                |               |                           |                                     |           |                               |                                             |         |                 |      |      |  |
|                                                                                                                   |                     | Age Sex No. of Occupants                   |            |                        |                                                                   | in Vehicle Describe Damage to Vehic                                            |                 |                          | cle./Property     |                                                             |                                       |                |               |                           | Estimated cost of repairs \$        |           |                               |                                             |         |                 |      |      |  |
|                                                                                                                   |                     | Vehicle Make and Year                      |            |                        |                                                                   | Registration No.                                                               |                 |                          |                   | Name and                                                    | Name and Address of Insurance Company |                |               |                           |                                     |           |                               | 1 :                                         |         |                 |      |      |  |
| Time and<br>Location of<br>Accident                                                                               |                     | Day, Month, Year Day of                    |            |                        |                                                                   | Week Hour of day  ☐ AM ☐ PM                                                    |                 |                          |                   |                                                             |                                       |                |               |                           |                                     | s Poli    | s Police Action Pending?      |                                             |         |                 |      |      |  |
|                                                                                                                   |                     | City or Town/Country/State                 |            |                        |                                                                   |                                                                                |                 |                          |                   | Name of Investigating Officer, Badge No. and                |                                       |                |               |                           | Police Station                      |           |                               |                                             |         |                 |      |      |  |
|                                                                                                                   |                     | Street Name                                |            |                        |                                                                   | Street Name                                                                    |                 |                          |                   |                                                             |                                       |                |               |                           | What traffic controls apply?        |           |                               |                                             |         |                 |      |      |  |
|                                                                                                                   |                     | Speed of Vehicle at time of Accident       |            |                        |                                                                   |                                                                                |                 |                          |                   | Traffic Violations charged to Drivers as result             |                                       |                |               |                           | Veh No. 1 Veh No. 2  It of Accident |           |                               |                                             |         |                 |      |      |  |
|                                                                                                                   |                     | Veh No. 1 k.p.l<br>Name and Address        |            |                        |                                                                   | p.h Veh No.                                                                    | Veh No. 2 k.p.h |                          |                   |                                                             | Veh No. 1 Tel No.                     |                |               |                           |                                     | Veh No. 1 |                               |                                             |         | Age Sex         |      |      |  |
| Persons<br>injured or<br>killed                                                                                   | 1                   | Occupant Veh No.                           |            |                        |                                                                   | □ Pede                                                                         | ☐ Pedestrian    |                          |                   |                                                             | Describe injuries                     |                |               |                           |                                     |           |                               |                                             |         |                 |      |      |  |
|                                                                                                                   |                     | ·                                          |            |                        |                                                                   |                                                                                |                 |                          |                   | ·                                                           |                                       |                |               |                           |                                     |           |                               |                                             |         |                 |      |      |  |
|                                                                                                                   | 2                   | Name and Address                           |            |                        |                                                                   |                                                                                |                 |                          |                   | Tel No.                                                     |                                       |                |               |                           | No.                                 | Ag        |                               |                                             |         |                 | Se   | X    |  |
|                                                                                                                   | _                   | Occupant Veh No.                           |            |                        |                                                                   | Pede                                                                           | Pedestrian      |                          |                   |                                                             | Describe injuries                     |                |               |                           |                                     |           |                               |                                             |         |                 |      |      |  |
| Witnesses<br>to accident                                                                                          | 1                   | Name and Address                           |            |                        |                                                                   |                                                                                |                 |                          |                   | Tel No. Occupant V                                          |                                       |                | Veh No        | /eh No. Pedes             |                                     |           | trian                         |                                             | Age     | Age Sex         |      |      |  |
|                                                                                                                   | 2                   | Name and Address                           |            |                        |                                                                   |                                                                                |                 |                          | Tel No.           | No. Occupant Veh No.                                        |                                       |                |               |                           | Pedestrian                          |           |                               |                                             | Age     | Se              | Х    |      |  |
| Statement of<br>Description a                                                                                     |                     |                                            |            |                        |                                                                   | ch additional                                                                  | informa         | ation if n               | eeded.)           |                                                             |                                       | '              |               | A                         | dditio                              | onal c    | locun                         | nents                                       | attach  | ed 🗌 Y          | es [ | □ No |  |
|                                                                                                                   |                     |                                            |            |                        |                                                                   |                                                                                |                 |                          |                   |                                                             |                                       |                |               |                           |                                     |           |                               |                                             |         |                 |      |      |  |
|                                                                                                                   |                     |                                            |            |                        |                                                                   |                                                                                |                 |                          |                   |                                                             |                                       |                |               |                           |                                     |           |                               |                                             |         |                 |      |      |  |
| INDICATE DAMAG<br>To be completed b                                                                               |                     |                                            | RTZ VEHICI | LE "X"                 |                                                                   |                                                                                | BODY DA         | MAGE STAT                | "US               |                                                             | DIAG                                  | RAM<br>Hertz ( | ^ar           |                           |                                     |           |                               |                                             |         | INDICA<br>NORTI |      |      |  |
|                                                                                                                   |                     |                                            |            |                        |                                                                   | ☐ No Dama                                                                      | ge              | ☐ Ligh                   | er Explain        |                                                             | ⊾ iVidiK                              | Heliz (        | Jai           |                           |                                     |           |                               | _                                           | //      | NORTH           | 1    |      |  |
|                                                                                                                   |                     |                                            |            |                        |                                                                   | Outer Explain                                                                  |                 |                          | _                 |                                                             |                                       |                |               |                           |                                     |           |                               |                                             |         |                 |      |      |  |
| REAR                                                                                                              |                     |                                            |            |                        | N N                                                               |                                                                                |                 |                          |                   | _                                                           |                                       |                |               | - ^                       |                                     | ~         | _                             |                                             |         | -               |      |      |  |
|                                                                                                                   |                     |                                            |            |                        |                                                                   | DRIVABLE Yes                                                                   |                 | ∏No                      |                   |                                                             |                                       | /              | //            |                           |                                     |           | \                             |                                             |         |                 |      |      |  |