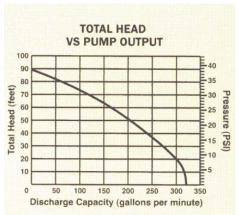

## HONDA GENERATORS & PUMPS

| Honda 4-stroke, single cylinder, air cooled engine | GX240                                           |
|----------------------------------------------------|-------------------------------------------------|
| Displacement                                       | 242 cc                                          |
| Bore and stroke                                    | 2.9" x 2.3"                                     |
| Compression Ratio                                  | 8.2:1                                           |
| Oil Alert                                          | Yes                                             |
| Pump type                                          | Trash Centrifugal Self-priming                  |
| Volute                                             | Rigid Mounted Cast Iron w/ Stainless Wear Plate |
| Impeller                                           | Conical Cast Iron                               |
| Mechanical Seal (pump case/impeller)               | Silicone Carbide/Silcone Carbide                |
| Priming time                                       | 100 sec. @ 16.4 ft.                             |
| Drive system                                       | Direct                                          |
| Discharge capacity                                 | 319 gal./min.                                   |
| Suction port diameter                              | 3"                                              |
| Discharge port diameter                            | 3"                                              |
| Total head lift                                    | 89 ft.                                          |
| Suction head lift                                  | 26 ft.                                          |
| Maximum pressure                                   | 39 psi                                          |
| Solids handling                                    | 1 1/16 inches                                   |
| Dimensions (LxWxH)                                 | 26.0 x 19.5 x 20.3                              |
| Dry weight                                         | 132 lbs.                                        |
| Strainer Part #                                    | 78325-YG1-003                                   |