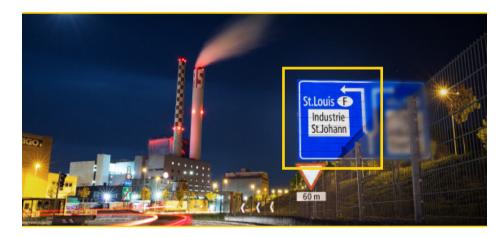

Follow the direction ST. LOUIS, FRANCE. Take a left turn.

Turn left at the crossroad in direction **EUROAIRPORT.** At the roundabout, take the first exit to the right and follow the road for about 5km.

Follow the direction **ST. LOUIS, FRANCE**. Take a left turn.

Turn left at the crossroad in direction **EUROAIRPORT.** At the roundabout, take the first exit to the right and follow the road for about 5km.