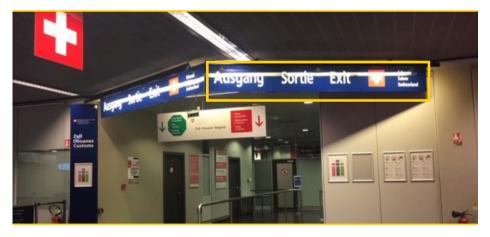

## PICK-UP BASEL AIRPORT

First of all choose the **swiss side**.

Pass the Swiss custom take the exit in direction Switzerland.

After the exit of the customs they to the right and you will arrive at the counter after 30 meters. Now you can pick up your car.