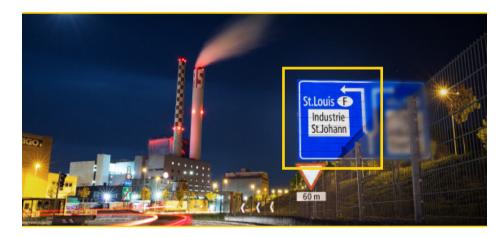

## RETURN GUIDE FROM FRANCE (A35)

Follow the direction to Basel on the highway. Please follow **DOUANE ZOLL** and don't take the french exit Aéroport Bâle/Mulhouse - Blotzheim!

Cross the Swiss border and take the exit ALLSCHWIL.

Follow the direction **ST. LOUIS, FRANCE**. Take a left turn.

Turn left at the crossroad in direction **EUROAIRPORT.** At the roundabout, take the first exit to the right and follow the road for about 5km.