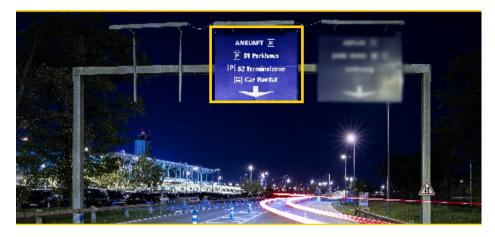

Drive in direction **ANKUNFT (ARRIVAL), CAR RENTAL**. Follow the bus line to find the car return. Park your car on any bay marked Hertz or Dollar Thrifty.

Please return the key of your car at the customer representative or after opening hours please throw the keys in the **KEY RETURN BOX**.