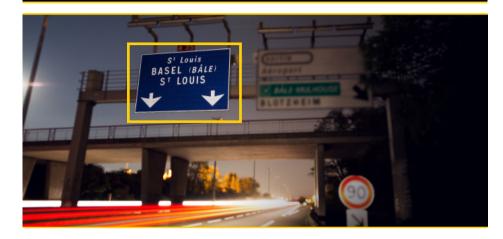

Follow the direction ST. LOUIS, FRANCE. Take a left turn.

Turn left at the crossroad in direction **EUROAIRPORT.** At the roundabout, take the first exit to the right and follow the road for about 5km.

Follow the direction **ST. LOUIS, FRANCE**. Take a left turn.

Turn left at the crossroad in direction **EUROAIRPORT.** At the roundabout, take the first exit to the right and follow the road for about 5km.