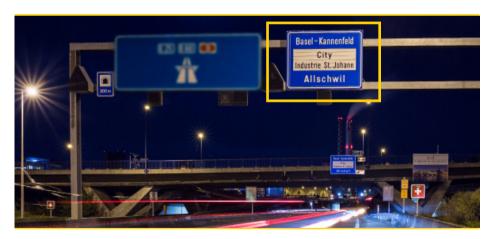

## RETURN GUIDE FROM FRANCE (A35)

Follow the direction to Basel on the highway. Please follow **DOUANE ZOLL** and don't take the french exit Aéroport Bâle/Mulhouse - Blotzheim!

Cross the Swiss border and take the exit ALLSCHWIL.