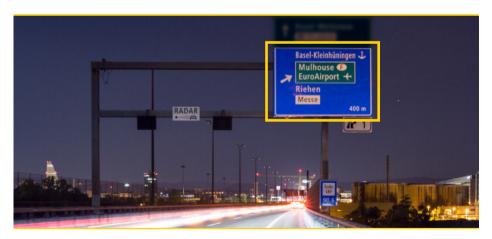

## RETURN GUIDE FROM GERMANY

Follow the direction to Basel on the highway. Please follow **DOUANE ZOLL** and don't take the exit Euroairport before the customs.

After the Swiss border take the exit **EUROAIRPORT**.

Follow the direction ST. LOUIS, FRANCE. Take a left turn.

Turn left at the crossroad in direction **EUROAIRPORT.** At the roundabout, take the first exit to the right and follow the road for about 5km.