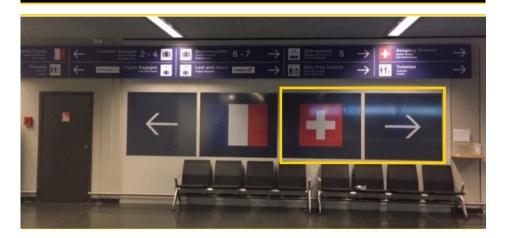

## PICK-UP BASEL AIRPORT

First of all choose the **swiss side**.

Pass the Swiss custom take the exit in direction Switzerland.

After the exit of the customs they to the right and you will arrive at the counter after 30 meters. Now you can pick up your car.