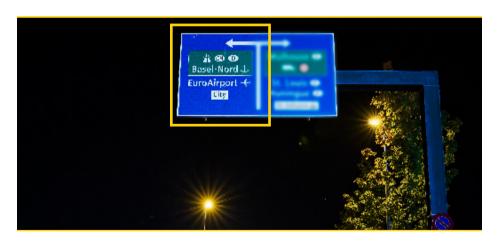

Drive in direction **ANKUNFT (ARRIVAL), CAR RENTAL**. Follow the bus line to find the car return. Park your car on any bay marked Hertz or Dollar Thrifty.

Please return the key of your car at the customer representative or after opening hours please throw the keys in the **KEY RETURN BOX**.