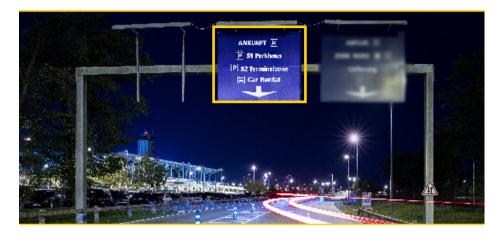

## PICK-UP BASEL AIRPORT

First of all choose the **swiss side**.

Pass the Swiss custom take the exit in direction Switzerland.

After the exit of the customs they to the right and you will arrive at the counter after 30 meters. Now you can pick up your car.

Drive in direction **ANKUNFT (ARRIVAL), CAR RENTAL**. Follow the bus line to find the car return. Park your car on any bay marked Hertz or Dollar Thrifty.

Please return the key of your car at the customer representative or after opening hours please throw the keys in the **KEY RETURN BOX**.