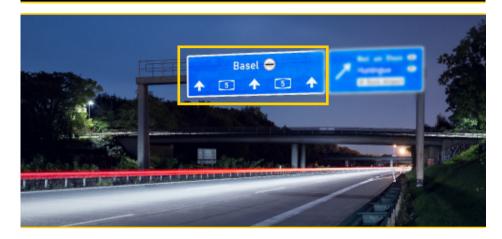

## PICK-UP BASEL AIRPORT

First of all choose the **swiss side**.

Pass the Swiss custom take the exit in direction Switzerland.

After the exit of the customs they to the right and you will arrive at the counter after 30 meters. Now you can pick up your car.